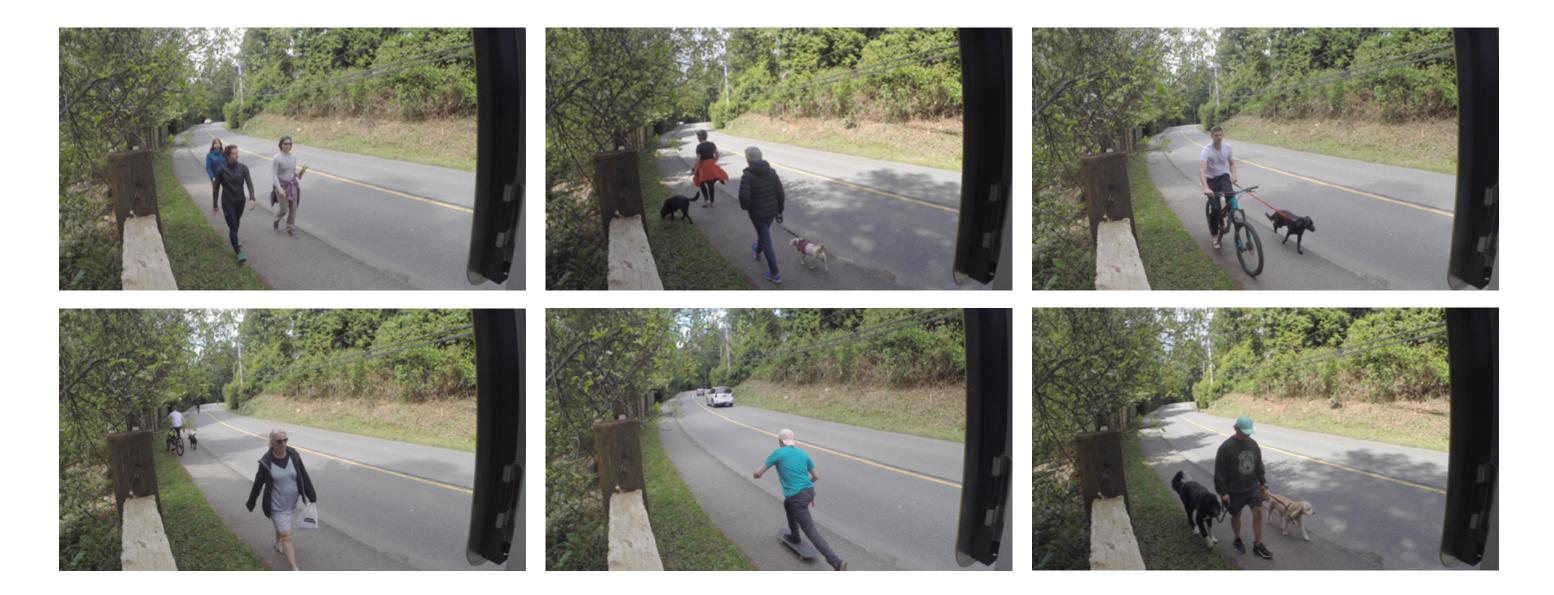

# static st

5600 Block Marine Drive West Vancouver

A super popular walking route that connects the entire community to the beach, parks, school and transit. Never before has this neighbourhood been so alive with activity from cyclists, school kids, dog walkers, joggers and families.

### **Sketchy conditions**