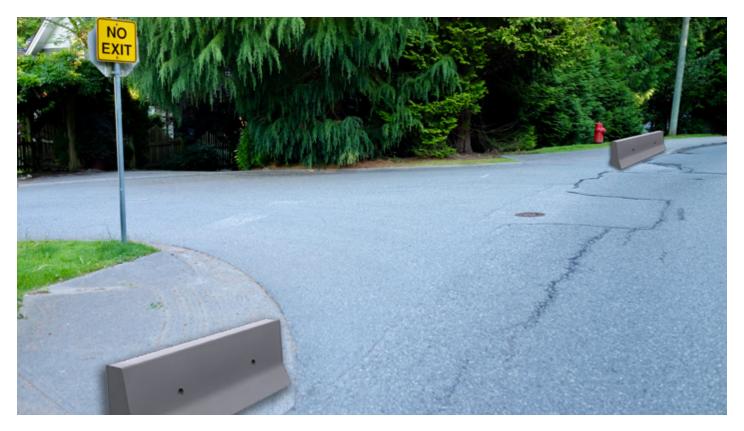

June 2021

# static st

5600 Block Marine Drive West Vancouver





A super popular walking route that connects the entire community to the beach, parks, school and transit. Never before has this neighbourhood been so alive with activity from cyclists, school kids, dog walkers, joggers and families.





BUS STOP

ME.

**Seaview Trail** 

Ġ

Daff

BUS STOP

### 5600 Block Marine

Eagle Harbour Primary

XXX



XX

b



Westport Park

### School

**BUS STOP** 

# Insufficient curb height

### **Sketchy conditions**





### **Opportunity to widen sidewalk**

# Add illuminated bollards















### **Concrete barriers, boulders or laby solution at Eagle Creek Place?**









# **Historically Dangerous**

Check the records with West Van Fire Department







Thank you for your time, feel free to <u>email us</u>. Read more about it <u>here</u>.



eagleharbour.net