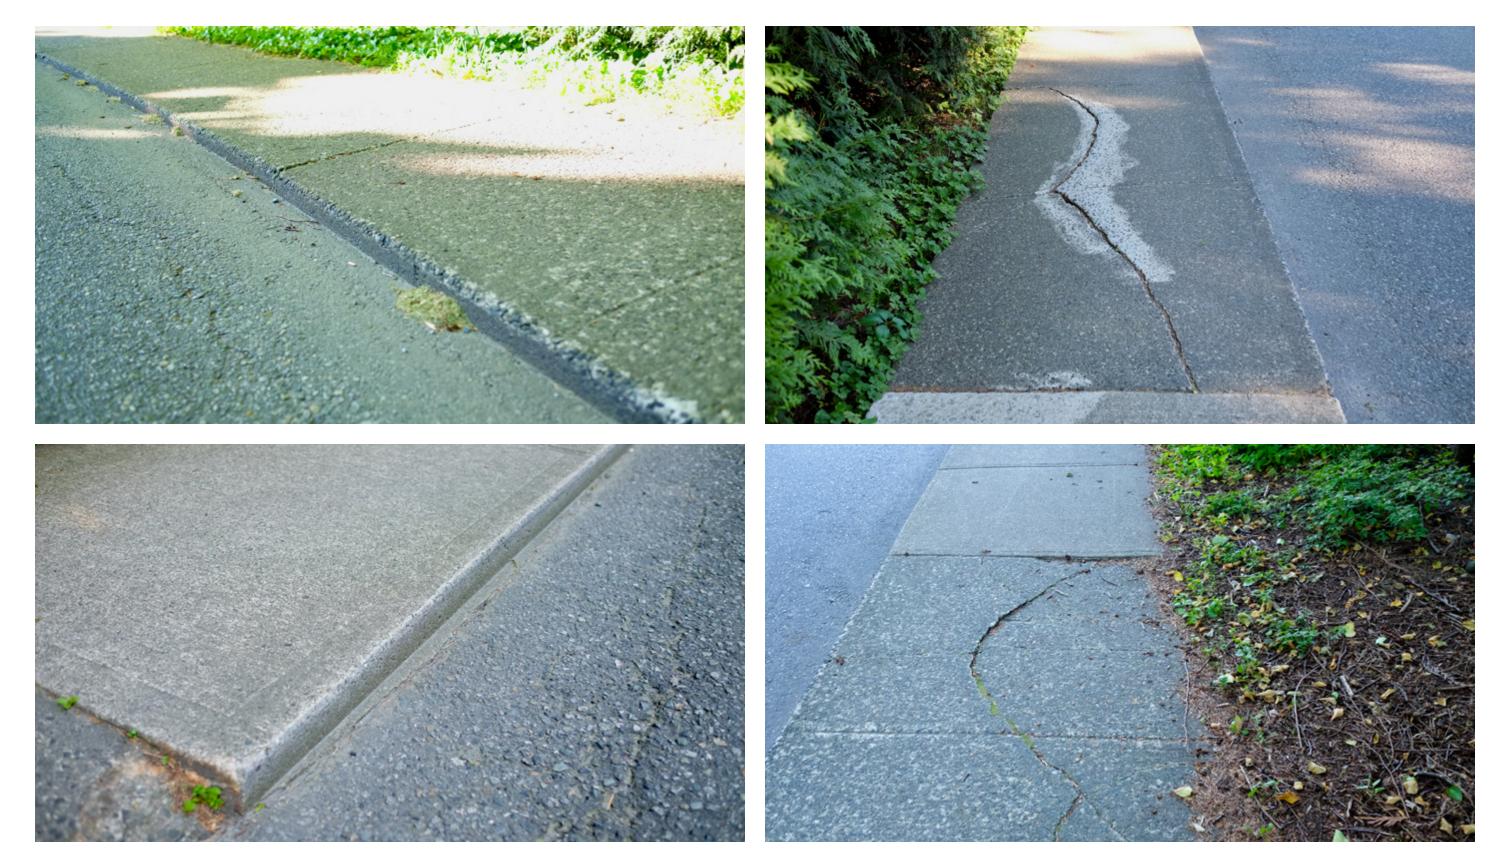

June 2021

# static st

5600 Block Marine Drive West Vancouver





A super popular walking route that connects the entire community to the beach, parks, school and transit. Never before has this neighbourhood been so alive with activity from cyclists, school kids, dog walkers, joggers and families.





BUS STOP

ME.

**Seaview Trail** 

Ġ

Daff

BUS STOP

### 5600 Block Marine

Eagle Harbour Primary

XXX



XX

b



Westport Park

### School

**BUS STOP** 

# Insufficient curb height

### **Sketchy conditions**





### **Opportunity to widen sidewalk**

# Add illuminated bollards















### **Concrete barriers, boulders or laby solution at Eagle Creek Place?**









# **Historically Dangerous**

Check the records with West Van Fire Department







Thank you for your time, feel free to <u>email us</u>. Read more about it <u>here</u>.



eagleharbour.net