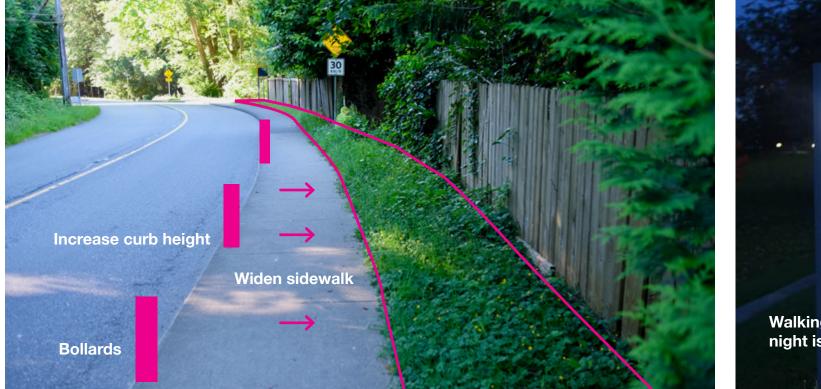

# Insufficient curb height

### **Opportunity to widen sidewalk**

# Add illuminated bollards