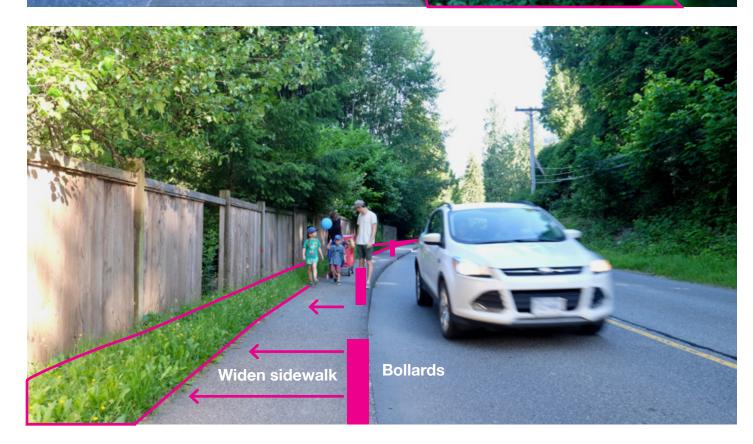

June 2021

# static st

5600 Block Marine Drive West Vancouver





A super popular walking route that connects the entire community to the beach, parks, school and transit. Never before has this neighbourhood been so alive with activity from cyclists, school kids, dog walkers, joggers and families.





BUS STOP

ME.

**Seaview Trail** 

Ġ

Daff

BUS STOP

### 5600 Block Marine

Eagle Harbour Primary

XXX



XX

b



Westport Park

### School

**BUS STOP** 

# Insufficient curb height

### **Sketchy conditions**





### **Opportunity to widen sidewalk**

# Add illuminated bollards















### **Concrete barriers, boulders or laby solution at Eagle Creek Place?**









# **Historically Dangerous**

Check the records with West Van Fire Department







Thank you for your time, feel free to <u>email us</u>. Read more about it <u>here</u>.



eagleharbour.net