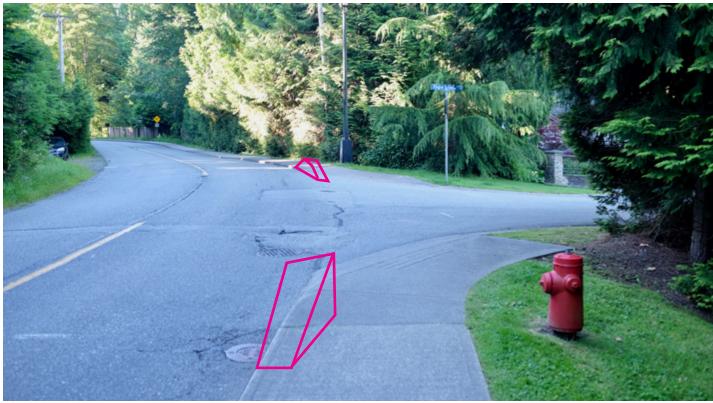

# Insufficient curb height

### **Sketchy conditions**

### **Opportunity to widen sidewalk**